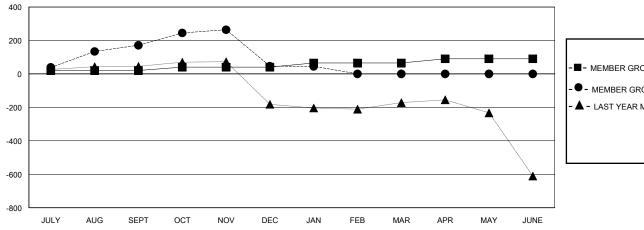

## GOALS AND ACTUAL MEMBERS CUMULATIVE

|  | -■- MEMBER GROWTH NET GOAL        |
|--|-----------------------------------|
|  | - ● - MEMBER GROWTH ACTUAL        |
|  | - ▲ - LAST YEAR MEMBERSHIP ACTUAL |
|  |                                   |
|  |                                   |
|  |                                   |