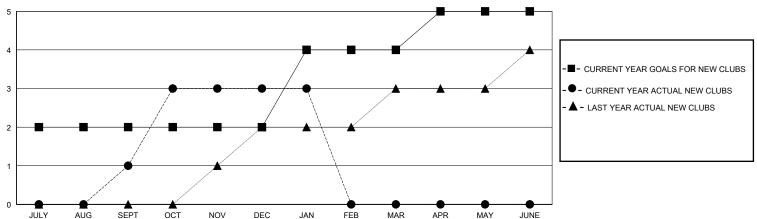

# MONTHLY MEMBERSHIP PROGRESS REPORT

### District 301A2

GMT: LOCATION PHILIPPINES GMT CA

| Clubs RESULTS FOR 2023-2024 |   |   |   | Members RESULTS FOR 2023-2024 |    |     |     |
|-----------------------------|---|---|---|-------------------------------|----|-----|-----|
|                             |   |   |   |                               |    |     |     |
| JULY/AUG/SEPT               | 2 | 1 | 0 | JULY/AUG/SEPT                 | 20 | 297 | 77  |
| OCT/NOV/DEC                 | 0 | 2 | 9 | OCT/NOV/DEC                   | 20 | 190 | 308 |
| JAN/FEB/MAR                 | 2 | 0 | 0 | JAN/FEB/MAR                   | 25 | 43  | 41  |
| APR/MAY/JUNE                | 1 | 0 | 0 | APR/MAY/JUNE                  | 25 | 0   | 0   |

#### GOALS AND ACTUAL NEW CLUBS CUMULATIVE



## GOALS AND ACTUAL MEMBERS CUMULATIVE



|  | -■- MEMBER GROWTH NET GOAL        |
|--|-----------------------------------|
|  | - ● - MEMBER GROWTH ACTUAL        |
|  | - ▲ - LAST YEAR MEMBERSHIP ACTUAL |
|  |                                   |
|  |                                   |
|  |                                   |

Results as of: 1/31/2024

| DROPPED CLUBS: 9 |     |
|------------------|-----|
| DROPPED MEMBERS  |     |
| DECEASED         | 9   |
| CLUB CANCELLED   | 169 |
| OTHER            | 248 |
| TOTAL            | 426 |

| 72 CLUBS OF 109 ADDED 1 OR MORE | <u>GEI</u> |
|---------------------------------|------------|
| NEW MEMBERS                     | MAI        |
|                                 | FEN        |
|                                 |            |

CLICK